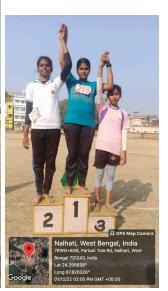

### List of Winners Annual Sports, 2022-2023 Hiralal Bhakat College, Nalhati, Birbhum Date: 01.12.2022 & 02.12.2022 Time: 11:00 a.m. onwards Venue: Playground of the Nalhati Hariprasad High School Name of the Event: 100 Metre Run (Boys) SI. No. of the Event: 01 Chest No. Name of the winner(s) Score Certificate issued Prize issued SANJIT SOREN 201 1st. 5 V 282 3 TUSHAR SAIKH 3rd. LALTU SHAIKH 281 Name of the Event: 200 Metre Run (Boys) SI. No. of the Event: 02 Chest No. Name of the winner(s) Rank Score Certificate Prize issued TUSHAR SAIKH 282 1st. 3 201 SANJIT SOREN 3rd. RAKESH MAL 217 Principal Sports (Games & Athletics) Advisory Committee Hiralal Bhakat College Hiralal Bhakat College Nalhati Nalhati