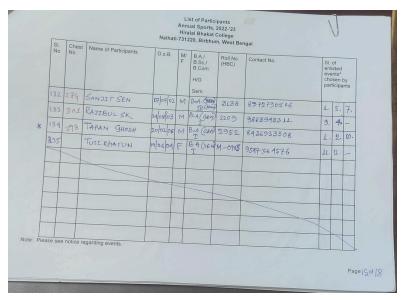

Page 1

| SI.<br>No. | Ches<br>No. | t Name of Participants               | D.o.B.     | M/<br>F | B.A./<br>B.Sc./<br>B.Com,<br>H/G | Roll No.<br>(HBC)     | Contact No. |    | ted |    |
|------------|-------------|--------------------------------------|------------|---------|----------------------------------|-----------------------|-------------|----|-----|----|
| 11         | 205         | Abras Fahim                          | 14/01/2014 | М       | B.A. (G.)                        | M-<br>2644            | 9734704015  | 1  | 2   | 9  |
| 12         | 206         | Moninuddin Seikh                     | 1/9/2001   | М       | B.A. (a)                         | M-<br>0272            | 9641101078  | 2  | 3   | 4  |
| 13         |             | Mimma Khatur                         | 20/3/2014  | F       | B.A. (6)                         | #BCD/H21<br>305210070 | 9064350255  | 11 | 19  | 20 |
| 1          | 309         | Chaitali Mondal                      | 02/01/2014 | F       |                                  | 305210071             |             | 11 | 13  | 15 |
| 5          | 222         | Bisnu Mal                            | 31/5/2003  | M       | B.A.(G)                          | 0349                  | 6297731231  | 3  | 4   |    |
| 6          | -           | Brojogopaldet                        | 28/11/2003 | M       | B.A. (G)                         | 3052201875            | 9609417820  | 1  | 2   | 5  |
| 7          | 221         | Suman Mal                            | 17/8/2003  | M       | B. A. (G.)                       | 900558<br>900000      | 9749367409  | 1  | 2   |    |
| 3          | 20₹         | Soyel Mirza                          | 15/10/2003 | M       | B.A.(a)                          | 3052102038            | 6294888180  | 4  | 5   | 6  |
| )          | 208         | Hasan Mirja                          | 06/7/2002  | M       | B.A. (G)                         | 2052                  | 9832353652  | 4  |     |    |
| )          | 209         | Samrat Mehana<br>e regarding events. | 03/01/2000 | M       | B.A. (6)                         | 1815                  | 7679987907  | 1  | 2   | 6  |