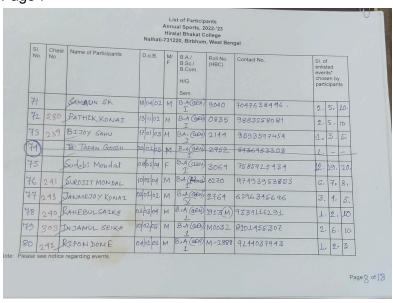

# List of Participants

| SIN |      | Name of Participants | D.o.B.     | M/<br>F | B.A./<br>B.Sc./<br>B.Com.<br>H/G<br>Sem. | Roll No.<br>(HBC) | Contact No. |     | sted |     |
|-----|------|----------------------|------------|---------|------------------------------------------|-------------------|-------------|-----|------|-----|
| 1   | 202  | , as as a company    | 01/03/19   | 98 M    | BA (G)                                   | 2614              | 9635620156  | 1   | 2    | 10  |
| 2   | 203  | 11.00100             | माग्न      | M       | BA(6)                                    | 1315              | 9883824062  | 2   | 3    |     |
| 3   | 266  | Rahamot SK           | 28/5/04    | M       | BA.(6)                                   | 2484              |             | 7   | 8    | 10  |
| 1   | 204  | Chottu Rajmalla      | 07/03/2019 | M       | B.A.(G)                                  | 2101              | 9641658094  | 3   | 4    | 5   |
| 5   | ~    | Sabbin SK            | 22/9/02    | M       | B:A.(G)                                  | 1143              | 9641043928  | 1   | 2    | 3   |
| 6   |      | tmar Faruk SX        | 11/2/02    | M       | B.A. (H)                                 | 1501              | 7384756885  | 6   | 7    | 8   |
| 7   | 262  | Asma Khaltun         | 10/8/05    | F       | BA (H)                                   | 0861              | 8649826650  | 11  | 12   |     |
| 8   | 263  | Babli Sahani         | 11/12/04   | F       | 2.A.(H)                                  | 3248              | 8328724237  | 1)  | 12   | 20  |
| 9   | 4.   | Meraj Ali            | 18/4/04    | M       | B.A. (4)                                 | Ren to Horis      |             | 1.1 | 3    | 3 _ |
| 0   | 201- | Sangit Soren         | 22/6/01    | M       | B.A.(G)                                  | 0758              |             | 1   | 2    | 10  |