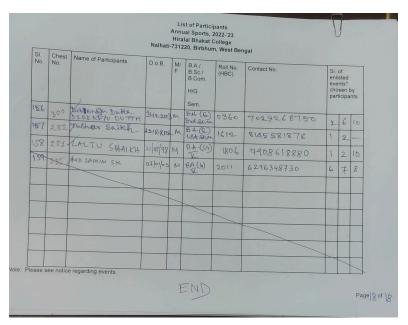

8181943  |     |               |      |
| -            | Surita mondal         | 21.08.200     | FE    | 3.A.(G)             | 2699              | 8927052047  | 16  | _             | -    |
| 123          | Kena Dom              | 2012:203 F    | = 15  | B.A.(G)             |                   |             | 16  | -             | -    |
| 54 302       | Frakash Kasmakas      | 28:01-2504    | u 8   | radsem i            |                   | 8116271945  | 11  | 1             | -    |
| 55 304       | Bifal mondal          | 16-12-20-12 N | -10   | Sheem 1             | -                 | 9474346504  | 6   | -             | -    |
| ease see not | ice regarding events. | lown't.       | 9.9   | rodocin             | 99                | 8250437001  | 6   | -             | -    |

Page 17



Page 18

### List of Winners Annual Sports, 2022-2023 Hiralal Bhakat College, Nalhati, Birbhum Date: 01.12.2022 & 02.12.2022 Time: 11:00 a.m. onwards Venue: Playground of the Nalhati Hariprasad High School Name of the Event: 100 Metre Run (Boys) SI. No. of the Event: 01 Chest No. Name of the winner(s) Score Certificate issued Prize issued SANJIT SOREN 201 1st. 5 V 282 3 TUSHAR SAIKH 3rd. LALTU SHAIKH 281 Name of the Event: 200 Metre Run (Boys) SI. No. of the Event: 02 Chest No. Name of the winner(s) Rank Score Certificate Prize issued TUSHAR SAIKH 282 1st. 3 201 SANJIT SOREN 3rd. RAKESH MAL 217 Principal Sports (Games & Athletics) Advisory Committee Hiralal Bhakat College Hiralal Bhakat College Nalhati Nalhati

Page 1

#### Annual Sports, 2022-2023 Hiralal Bhakat College, Nalhati, Birbhu