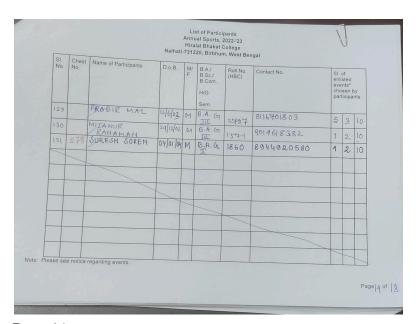

# List of Participants

| SIN |      | Name of Participants | D.o.B.     | M/<br>F | B.A./<br>B.Sc./<br>B.Com.<br>H/G<br>Sem. | Roll No.<br>(HBC) | Contact No. |     | sted |     |
|-----|------|----------------------|------------|---------|------------------------------------------|-------------------|-------------|-----|------|-----|
| 1   | 202  | , as as a company    | 01/03/19   | 98 M    | BA (G)                                   | 2614              | 9635620156  | 1   | 2    | 10  |
| 2   | 203  | 11.00100             | माग्न      | M       | BA(6)                                    | 1315              | 9883824062  | 2   | 3    |     |
| 3   | 266  | Rahamot SK           | 28/5/04    | M       | BA.(6)                                   | 2484              |             | 7   | 8    | 10  |
| 1   | 204  | Chottu Rajmalla      | 07/03/2019 | M       | B.A.(G)                                  | 2101              | 9641658094  | 3   | 4    | 5   |
| 5   | ~    | Sabbin SK            | 22/9/02    | M       | B:A.(G)                                  | 1143              | 9641043928  | 1   | 2    | 3   |
| 6   |      | tmar Faruk SX        | 11/2/02    | M       | B.A. (H)                                 | 1501              | 7384756885  | 6   | 7    | 8   |
| 7   | 262  | Asma Khaltun         | 10/8/05    | F       | BA (H)                                   | 0861              | 8649826650  | 11  | 12   |     |
| 8   | 263  | Babli Sahani         | 11/12/04   | F       | 2.A.(H)                                  | 3248              | 8328724237  | 1)  | 12   | 20  |
| 9   | 4.   | Meraj Ali            | 18/4/04    | M       | B.A. (4)                                 | Ren to Horis      |             | 1.1 | 3    | 3 _ |
| 0   | 201- | Sangit Soren         | 22/6/01    | M       | B.A.(G)                                  | 0758              |             | 1   | 2    | 10  |