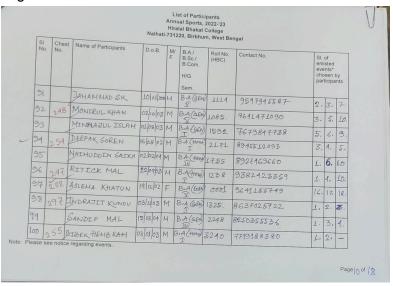

Page 1

| SI.<br>No. | Ches<br>No. | t Name of Participants               | D.o.B.     | M/<br>F | B.A./<br>B.Sc./<br>B.Com,<br>H/G | Roll No.<br>(HBC)     | Contact No. |    | ted |    |
|------------|-------------|--------------------------------------|------------|---------|----------------------------------|-----------------------|-------------|----|-----|----|
| 11         | 205         | Abras Fahim                          | 14/01/2014 | М       | B.A. (G.)                        | M-<br>2644            | 9734704015  | 1  | 2   | 9  |
| 12         | 206         | Moninuddin Seikh                     | 1/9/2001   | М       | B.A. (a)                         | M-<br>0272            | 9641101078  | 2  | 3   | 4  |
| 13         |             | Mimma Khatur                         | 20/3/2014  | F       | B.A. (6)                         | #BCD/H21<br>305210070 | 9064350255  | 11 | 19  | 20 |
| 1          | 309         | Chaitali Mondal                      | 02/01/2014 | F       |                                  | 305210071             |             | 11 | 13  | 15 |
| 5          | 222         | Bisnu Mal                            | 31/5/2003  | M       | B.A.(G)                          | 0349                  | 6297731231  | 3  | 4   |    |
| 6          | -           | Brojogopaldet                        | 28/11/2003 | M       | B.A. (G)                         | 3052201875            | 9609417820  | 1  | 2   | 5  |
| 7          | 221         | Suman Mal                            | 17/8/2003  | M       | B. A. (G.)                       | 900558<br>900000      | 9749367409  | 1  | 2   |    |
| 3          | 20₹         | Soyel Mirza                          | 15/10/2003 | M       | B.A.(a)                          | 3052102038            | 6294888180  | 4  | 5   | 6  |
| )          | 208         | Hasan Mirja                          | 06/7/2002  | M       | B.A. (G)                         | 2052                  | 9832353652  | 4  |     |    |
| )          | 209         | Samrat Mehana<br>e regarding events. | 03/01/2000 | M       | B.A. (6)                         | 1815                  | 7679987907  | 1  | 2   | 6  |