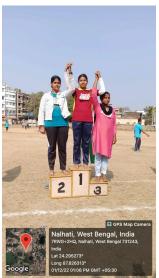

### List of Winners Annual Sports, 2022-2023 Hiralal Bhakat College, Nalhati, Birbhum Date: 01.12.2022 & 02.12.2022 Time: 11:00 a.m. onwards Venue: Playground of the Nalhati Hariprasad High School Name of the Event: 100 Metre Run (Boys) SI. No. of the Event: 01 Chest No. Name of the winner(s) Score Certificate issued Prize issued SANJIT SOREN 201 1st. 5 V 282 3 TUSHAR SAIKH 3rd. LALTU SHAIKH 281 Name of the Event: 200 Metre Run (Boys) SI. No. of the Event: 02 Chest No. Name of the winner(s) Rank Score Certificate Prize issued TUSHAR SAIKH 282 1st. 3 201 SANJIT SOREN 3rd. RAKESH MAL 217 Principal Sports (Games & Athletics) Advisory Committee Hiralal Bhakat College Hiralal Bhakat College Nalhati Nalhati