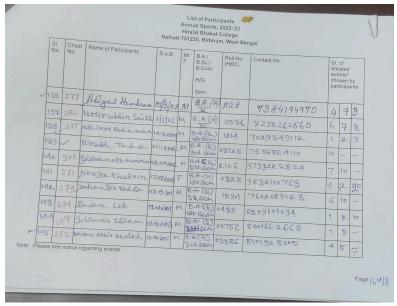

Page 13

Page 14

Page 15

Page 16

| No. N        | Name of Participants  | D.o.B.        | I M/  | 220, Birbhu         |                   | - ngui      |     |               |      |
|--------------|-----------------------|---------------|-------|---------------------|-------------------|-------------|-----|---------------|------|
|              |                       |               | F     | B.Sc./<br>B.Com.    | Roll No.<br>(HBC) | Contact No. |     | of            |      |
|              |                       |               |       | H/G                 |                   |             | eve | ents*<br>osen | bv   |
| 146          | Bhaskar Let           | 12:09.2003    | 2 0.4 | Sem.                |                   |             | pai | ticipa        | ants |
| 147. 20      | 99 Bikash Kisku       |               |       | lot som             | 1377              | 7407551044  | 3   | 10            |      |
| 148 31       | 08 Asit Dutta         | 1 0 1/3 1/4   |       | BIA. (Q) 5th Sem    | 1709              | 9593347590  | 1   | 9             | 9    |
| 149 70       | 7                     | 16-18-2002    |       | B.A. (G)<br>Brd Sem | 8546              | 9064508895  | 6   | -             | _    |
| 150          |                       | 13.06.2003    |       | B.A. (G)<br>3rd sem | 0214              | 8167366292  | 16  |               |      |
| 151 00       | Ksitika Mukherje      | 2 BG/10 2002  | F     | BAIGO<br>38d Sem    | 2105              | 9738963587  | 16  |               |      |
| 24           |                       | 67.09.2003    | FE    | BA (G)              | 0275              | 9798181943  |     |               |      |
| -            | Surita mondal         | 21.08.200     | FE    | 3.A.(G)             | 2699              | 8927052047  | 16  | _             | -    |
| 123          | Kena Dom              | 2012:203 F    | = 15  | B.A.(G)             |                   |             | 16  | -             | -    |
| 54 302       | Frakash Kasmakas      | 28:01-2504    | u 8   | radsem i            |                   | 8116271945  | 11  | 1             | -    |
| 55 304       | Bifal mondal          | 16-12-20-12 N | -10   | Sheem 1             | -                 | 9474346504  | 6   | -             | -    |
| ease see not | ice regarding events. | lown't.       | 9.9   | rodocin             | 99                | 8250437001  | 6   | -             | -    |